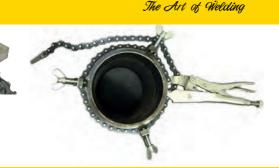

# E-Z FIT SINGLE CHAIN CLAMPS

Heavy duty alignment and reforming clamps for pipe and vessels

### Range: 1 - 72"

Our E-Z Fit Pipe Chain Clamps have been designed to offer the welder/pipe fitter the best of both worlds.

A robust pipe clamp with the strength to align and reform, that is also lightweight and easy to operate.

One clamp can fit up a variety of sizes of pipes, elbows, tees, flanges end caps and most other pipe fittings (using the level and support device supplied).

The heavy duty high rise Jackbars and main block provide the strength to reform the pipe either side of the weld gap to eliminate "Hi-Lo", whilst enabling the welder to weld the entire circumference of the pipe with the clamp in situ.

#### **Features and Advantages:**

- Precision Alignment The double jackbars, spaced around the outside diameter of the pipe, provide concise alignment and reforming of the internal or external diameters of both pipes within 0.5mm
- Extremely Tough Reforms pipes on both sides of the weld joint to Schedule 40 pipe and aligns any wall schedule of pipe, elbows, tees and other fittings
- Adaptable The Chain Clamp can be used to align, and reform elbows, tees and other fittings that a cage clamp can not manage. One Chain Clamp covers the range of eight (8) cage clamps
- High Rise Independent Jackbars Double jackscrew 'high rise' jackbars have extra clearance enabling easy access with welding torch/rod. Each Jackscrew has independently pivoting feet to cope with uneven surfaces
- **Safe** Elbows, tees and other fittings can be held safely and securely in place during alignment with the level and support device