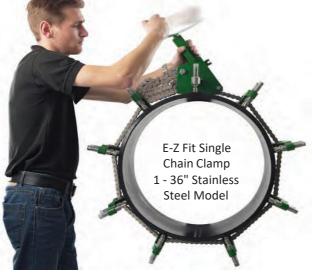

Our chain and screws are zinc passivated, to combat weld spatter and corrosion. All E-Z Chain Clamps are available with stainless steel contact points and chain to enable the welding of exotic materials with no risk of contamination.

#### **Sizes Available**

| PART NO.     | PIPE DIAMETER RANGE<br>(INCH / MM) | NO. OF<br>JACKBARS | REFORMS PIPE<br>TO SCHEDULE | ALIGNS PIPE<br>TO SCHEDULE | SHIPPING WEIGHT<br>(KG / LBS) |
|--------------|------------------------------------|--------------------|-----------------------------|----------------------------|-------------------------------|
| ES-EZSCC12   | 1 - 12" / 25 - 320mm               | 3                  | 40                          | 80                         | 12kg / 27lbs                  |
| ES-EZSCC12SS | 1 - 12" / 25 - 320mm               | 3                  | 40                          | 80                         | 12kg / 27lbs                  |
| ES-EZSCC20   | 4 - 20" / 102 - 500mm              | 7                  | 40                          | 80                         | 33kg / 72lbs                  |
| ES-EZSCC20SS | 4 - 20" / 102 - 500mm              | 7                  | 40                          | 80                         | 33kg / 72lbs                  |
| ES-EZSCC36   | 10 - 36" / 254 - 914mm             | 8                  | 40                          | 80                         | 67kg / 144lbs                 |
| ES-EZSCC36SS | 10 - 36" / 254 - 914mm             | 8                  | 40                          | 80                         | 67kg / 144lbs                 |
| ES-EZSCC54   | 10 - 54" / 254 - 1372mm            | 13                 | 40                          | 80                         | 82kg / 180lbs                 |
| ES-EZSCC54SS | 10 - 54" / 254 - 1372mm            | 13                 | 40                          | 80                         | 82kg / 180lbs                 |
| ES-EZSCC72   | 10 - 72" / 254 - 1829mm            | 16                 | 40                          | 80                         | 90kg / 199lbs                 |
| ES-EZSCC72SS | 10 - 72" / 254 - 1829mm            | 16                 | 40                          | 80                         | 90kg / 199lbs                 |