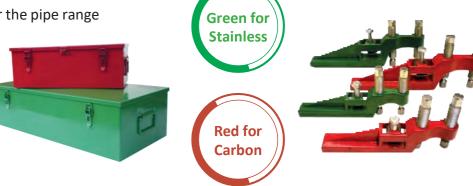

Our chain and screws are zinc passivated, to combat weld spatter and corrosion. All E-Z Chain Clamps are available with stainless steel contact points and chain to enable the welding of exotic materials with no risk of contamination.

## E-Z Fit Pipe Chain Clamps Include:

- Length of chain required for the pipe range
- Double jackscrew jackbars listed for the pipe range
- Main block
- Fine adjustment
- Level and support device
- Jackscrew wrench
- Parts and operating manual
- Metal storage box
- Come fully assembled ready to use