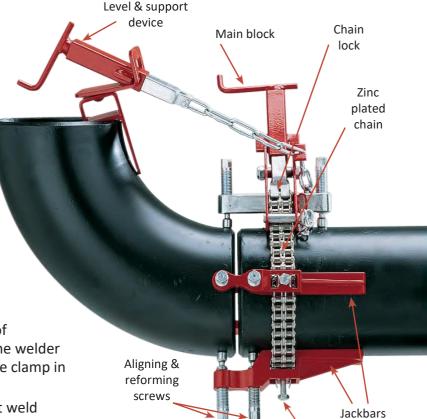

One clamp can fit up a variety of sizes of pipes, elbows, tees, flanges end caps and most other pipe fittings (using the level and support device supplied).

The heavy duty high rise Jackbars and main block provide the strength to reform the pipe either side of the weld gap to eliminate "Hi-Lo", whilst enabling the welder to weld the entire circumference of the pipe with the clamp in situ.

#### **Features and Advantages:**

- Precision Alignment The double jackbars, spaced around the outside diameter of the pipe, provide concise alignment and reforming of the internal or external diameters of both pipes within 0.5mm
- Extremely Tough Reforms pipes on both sides of the weld joint to Schedule 40 pipe and aligns any wall schedule of pipe, elbows, tees and other fittings
- Adaptable The Chain Clamp can be used to align, and reform elbows, tees and other fittings that a cage clamp can not manage. One Chain Clamp covers the range of eight (8) cage clamps
- High Rise Independent Jackbars Double jackscrew 'high rise' jackbars have extra clearance enabling easy access with welding torch/rod. Each Jackscrew has independently pivoting feet to cope with uneven surfaces
- **Safe** Elbows, tees and other fittings can be held safely and securely in place during alignment with the level and support device

Jackbars screw