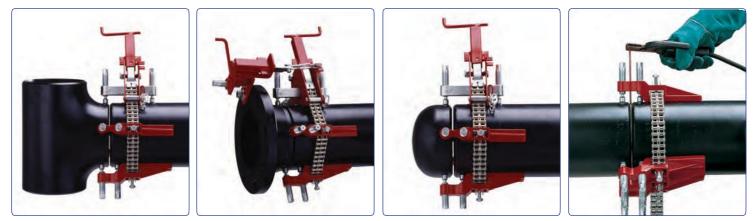

## E-Z Fit Pipe Chain Clamp Versatility

Some examples of fit-ups with the E-Z Fit Pipe Chain Clamp. Each clamp is supplied with all accessories to carry out any fit-up and includes a steel storage box.

One clamp can fit up a variety of sizes of pipes, elbows, tees, flanges end caps and most other pipe fittings (using the level and support device supplied).

The heavy duty high rise Jackbars and main block provide the strength to reform the pipe either side of the weld gap to eliminate "Hi-Lo", whilst enabling the welder to weld the entire circumference of the pipe with the clamp in situ.